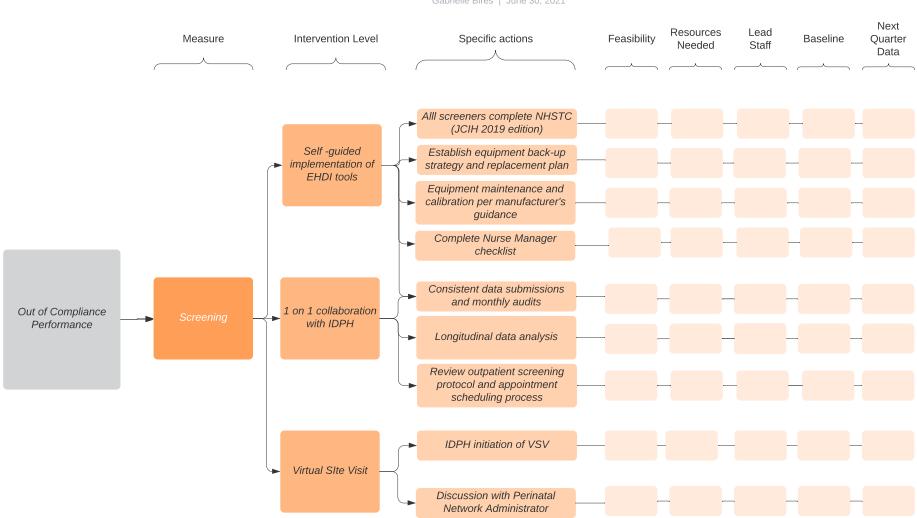

#### Screening Performance Countermeasure matrix -Screening Goal

| Legend                              |                                   |                                                                   |                                                       |                                                    |  |
|-------------------------------------|-----------------------------------|-------------------------------------------------------------------|-------------------------------------------------------|----------------------------------------------------|--|
| Feasibility Re                      | sources Needed                    | Lead Staff                                                        | Baseline                                              | Next Quater Data                                   |  |
| 1 - Very difficult to implement     | 1 - Not possible due to resources | Please enter first and last                                       | Current performance                                   | Performance score as                               |  |
| 2 - Difficult to implement          | 2 - Too many resources needed     | name of individual responsible for action plan and implementation | score as shown on<br>most recent<br>quarterly report. | shown on next quarterly                            |  |
| 3 - Somewhat difficult to implement | 3 - Many Resources Needed         |                                                                   |                                                       | report to show percent<br>decrease, improvement or |  |
| 4 - Easy to implement               | 4 - Some resources needed         |                                                                   |                                                       | stagnation.                                        |  |
| 5 - Very easy to implement          | 5 - Little resources needed       |                                                                   |                                                       |                                                    |  |