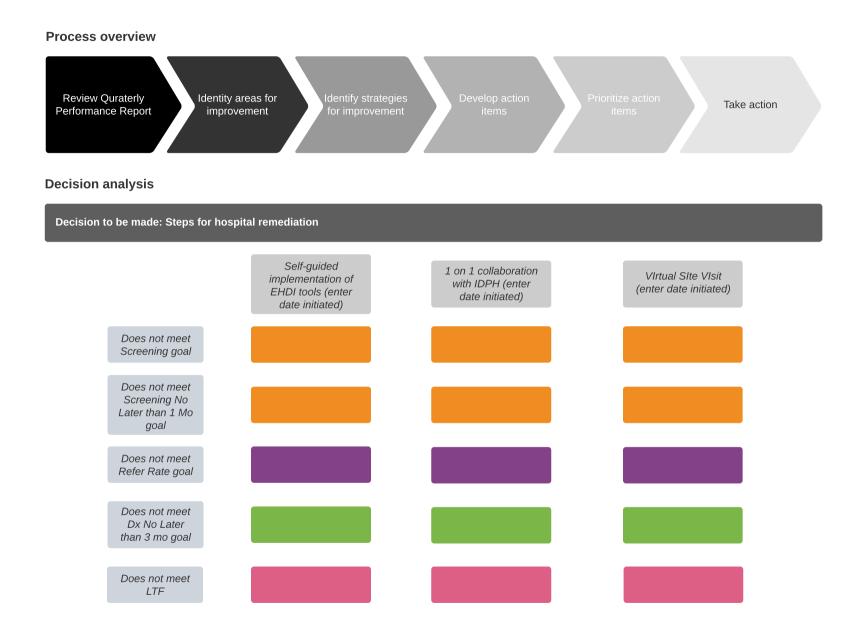

lt to implement | 3 - Many Resources Needed         |                                                                   |                                                       | report to show percent<br>decrease, improvement or |  |
| 4 - Easy to implement               | 4 - Some resources needed         |                                                                   |                                                       | stagnation.                                        |  |
| 5 - Very easy to implement          | 5 - Little resources needed       |                                                                   |                                                       |                                                    |  |

#### **Screening Remediation Plan Decision matrix**