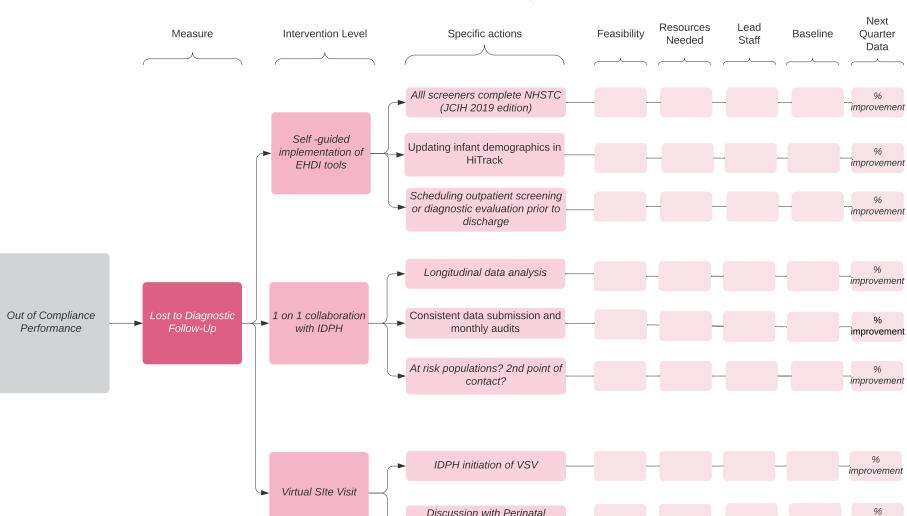

### Hearing Screening Performance Countermeasure matrix -Refer Rate Goal

| Legend                              |                                   |                                                                         |                                                       |                                                                                              |  |
|-------------------------------------|-----------------------------------|-------------------------------------------------------------------------|-------------------------------------------------------|----------------------------------------------------------------------------------------------|--|
| Feasibility Re                      | sources Needed                    | Lead Staff                                                              | Baseline                                              | Next Quater Data                                                                             |  |
| 1 - Very difficult to implement     | 1 - Not possible due to resources | Please enter first and last                                             | Current performance                                   | Performance score as                                                                         |  |
| 2 - Difficult to implement          | 2 - Too many resources needed     | name of individual<br>responsible for action plan<br>and implementation | score as shown on<br>most recent<br>quarterly report. | shown on next quarterly<br>report to show percent<br>decrease, improvement or<br>stagnation. |  |
| 3 - Somewhat difficult to implement | 3 - Many Resources Needed         |                                                                         |                                                       |                                                                                              |  |
| 4 - Easy to implement               | 4 - Some resources needed         |                                                                         |                                                       |                                                                                              |  |
| 5 - Very easy to implement          | 5 - Little resources needed       |                                                                         |                                                       |                                                                                              |  |

Discussion with Perinatal

Network Administrator

improvement