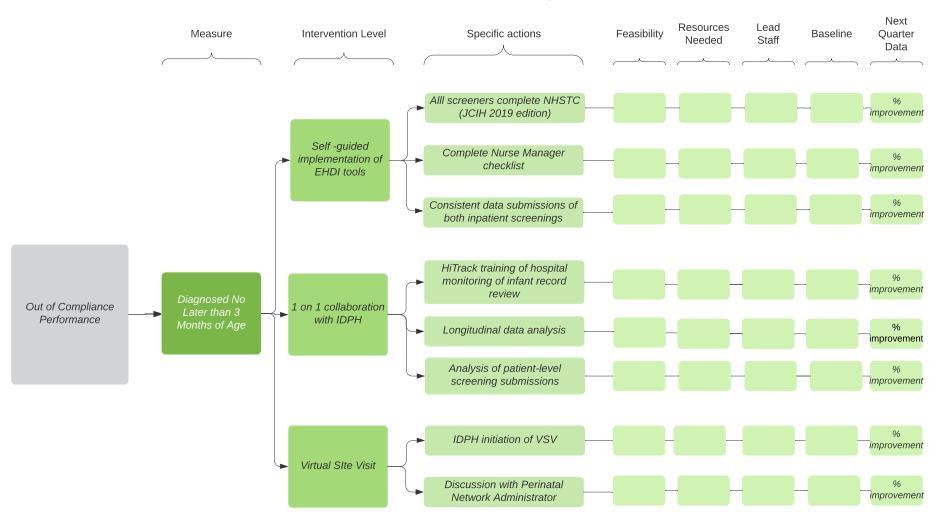

## Hearing Screening Performance Countermeasure matrix -LTF Goal

| Legend                              |                                   |                                                                   |                                                       |                                                                                              |  |
|-------------------------------------|-----------------------------------|-------------------------------------------------------------------|-------------------------------------------------------|----------------------------------------------------------------------------------------------|--|
| Feasibility Res                     | sources Needed                    | Lead Staff                                                        | Baseline                                              | Next Quater Data                                                                             |  |
| 1 - Very difficult to implement     | 1 - Not possible due to resources | Please enter first and last                                       | Current performance                                   | Performance score as                                                                         |  |
| 2 - Difficult to implement          | 2 - Too many resources needed     | name of individual responsible for action plan and implementation | score as shown on<br>most recent<br>quarterly report. | shown on next quarterly<br>report to show percent<br>decrease, improvement or<br>stagnation. |  |
| 3 - Somewhat difficult to implement | 3 - Many Resources Needed         |                                                                   |                                                       |                                                                                              |  |
| 4 - Easy to implement               | 4 - Some resources needed         |                                                                   |                                                       |                                                                                              |  |
| 5 - Very easy to implement          | 5 - Little resources needed       |                                                                   |                                                       |                                                                                              |  |