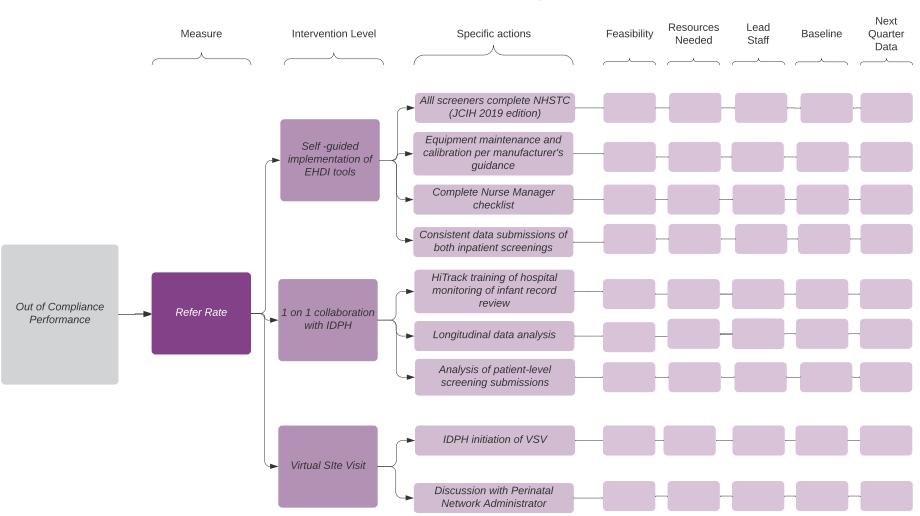

### Hearing Screening Performance Countermeasure matrix -Refer Rate Goal

| Legend                              |                                   |                                                                         |                                                       |                                                                                              |  |
|-------------------------------------|-----------------------------------|-------------------------------------------------------------------------|-------------------------------------------------------|----------------------------------------------------------------------------------------------|--|
| Feasibility Re                      | sources Needed                    | Lead Staff                                                              | Baseline                                              | Next Quater Data                                                                             |  |
| 1 - Very difficult to implement     | 1 - Not possible due to resources | Please enter first and last                                             | Current performance                                   | Performance score as                                                                         |  |
| 2 - Difficult to implement          | 2 - Too many resources needed     | name of individual<br>responsible for action plan<br>and implementation | score as shown on<br>most recent<br>quarterly report. | shown on next quarterly<br>report to show percent<br>decrease, improvement or<br>stagnation. |  |
| 3 - Somewhat difficult to implement | 3 - Many Resources Needed         |                                                                         |                                                       |                                                                                              |  |
| 4 - Easy to implement               | 4 - Some resources needed         |                                                                         |                                                       |                                                                                              |  |
| 5 - Very easy to implement          | 5 - Little resources needed       |                                                                         |                                                       |                                                                                              |  |