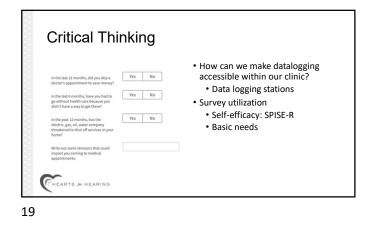

 Data Log at each LSL session.
 Or New Do or Newly fit with hearing technology, data log at each LSL session until full-time use has been documented for 4 consecutive sessions.
 For New Do or Newly fit with hearing technology, data log at each LSL session until full-time use has been documented for 4 consecutive sessions.

 Data Log at each LSL session.
 In data logging at could hear a consecutive sessions.

 Out a decrease frequency of data logging to data logging at routine audiology appointment does not meet wear time goals and/or caregiver or child report new challenges in wear time, begin data logging at each LSL session in a row).