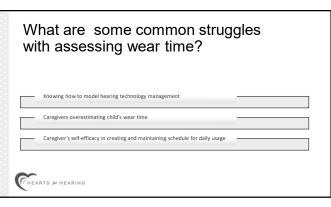

| Age                     | Hours Awake<br>(Average) | Wear Time<br>Goal |
|-------------------------|--------------------------|-------------------|
| Newborn (0-3 months)    | 7-10                     | 8 hours           |
| Infant (3-11 months)    | 9-12                     | 9 hours           |
| Toddler (12-24 months)  | 10-13                    | 10 hours          |
| Preschooler (3-5 years) | 11-14                    | 11 hours          |
| School-Age (6-13 years) | 13-15                    | 12 hours          |







 Data Log at each LSL session.
 Or New Do or Newly fit with hearing technology, data log at each LSL session until full-time use has been documented for 4 consecutive sessions.
 For New Do or Newly fit with hearing technology, data log at each LSL session until full-time use has been documented for 4 consecutive sessions.

 Data Log at each LSL session.
 In data logging at could hear a consecutive sessions.

 Out a decrease frequency of data logging to data logging at routine audiology appointment does not meet wear time goals and/or caregiver or child report new challenges in wear time, begin data logging at each LSL session in a row).





















| Retention Options                        |     | CONFIDENCE: Knowledge alone doesn't always make us o<br>We may need more time