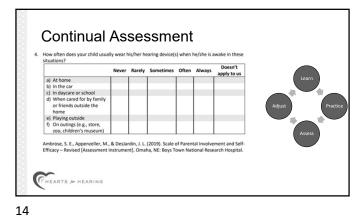

 Data Log at each LSL session.
 Or New Do or Newly fit with hearing technology, data log at each LSL session until full-time use has been documented for 4 consecutive sessions.
 For New Do or Newly fit with hearing technology, data log at each LSL session until full-time use has been documented for 4 consecutive sessions.

 Data Log at each LSL session.
 In data logging at could hear a consecutive sessions.

 Out a decrease frequency of data logging to data logging at routine audiology appointment does not meet wear time goals and/or caregiver or child report new challenges in wear time, begin data logging at each LSL session in a row).