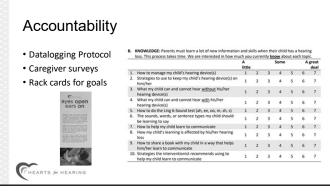

| Retention Options                        |     | CONFIDENCE: Knowledge alone doesn't always make us o<br>We may need more time or practice to build confidence. I<br>your ability to do each thing. | Please        | ndicati | e how    | confid | ent yo |      | n |
|------------------------------------------|-----|----------------------------------------------------------------------------------------------------------------------------------------------------|---------------|---------|----------|--------|--------|------|---|
| Increase wear time                       |     |                                                                                                                                                    | Not at<br>all |         | Somewhat |        |        | Very |   |
| Build confidence in various settings     | 1.  | Determine if my child's hearing device(s) are working<br>okay                                                                                      | 1             | 2       | 3        | 4      | 5      | 6    | 7 |
| Address concerns about losing technology |     | Put and keep my child's hearing device(s) on him/her<br>Help my child hear by making changes in his/her                                            | 1             | 2       | 3        | 4      | 5      | 6    | 7 |
|                                          | 4.  | environment<br>Help my child hear and understand new speech sounds<br>or sounds in his/her environment                                             | 1             | 2       | 3        | 4      | 5      | 6    | 7 |
|                                          | 5.  | Find out if my child is hearing okay by using the Ling 6-<br>Sound test (ah, ee, oo, m, sh, s)                                                     | 1             | 2       | 3        | 4      | 5      | 6    | 7 |
|                                          |     | Help my child learn to say new sounds, words, or<br>sentences                                                                                      | 1             | 2       | 3        | 4      | 5      | 6    | 7 |
|                                          |     | Help my child communicate what he/she wants and needs                                                                                              | 1             | 2       | 3        | 4      | 5      | 6    | 7 |
|                                          |     | Communicate with my child in a way that is appropriate<br>to address his/her hearing needs                                                         | 1             | 2       | 3        | 4      | 5      | 6    | 7 |
|                                          |     | Share books with my child in a way that helps him/her<br>learn to communicate                                                                      | 1             | 2       | 3        | 4      | 5      | 6    | 7 |
|                                          | 10. | Do the things I learned during intervention sessions<br>when the professional is not there to help me                                              | 1             | 2       | 3        | 4      | 5      | 6    | 7 |
| HEARTS / HEARING                         | _   |                                                                                                                                                    |               |         |          |        |        |      |   |