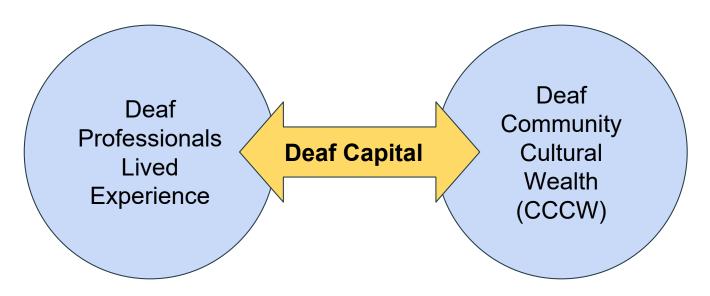

## The Importance of Deaf Professionals' Lived Experience

#### Deaf Professionals' Capital for Families of Deaf Infants