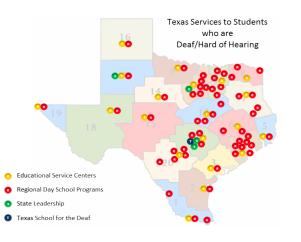

### DEAF RELATED SCHOOLS

- 53 Regional Day School Programs for the Deaf (RDSPD)
- 1 Texas School for the Deaf
- 3 Private Schools
- 3 Charter schools
- 42 Early Childhood Intervention Agencies

First Responders