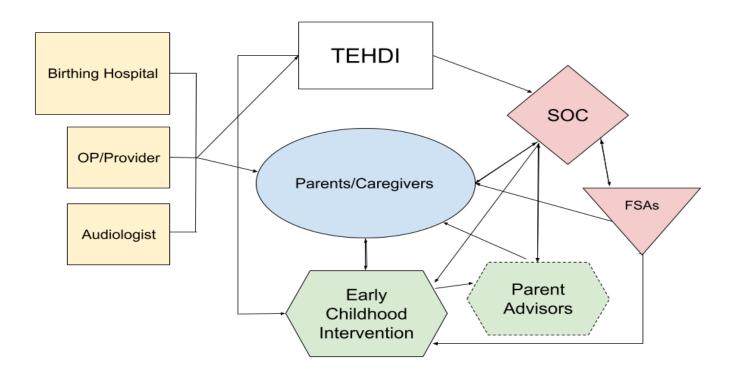

Intervention Care Coordination

Early Intervention

## Texas Stakeholders

**Families** 

Statewide Outreach Center (SOC)

Texas Early Hearing Detection and Intervention (TEHDI)

Early Childhood Intervention (ECI)

Private Non-part C Early Childhood Providers

Regional Day School Programs for the Deaf (RDSPD)