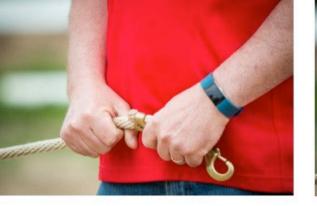

#### BEFORE

### AFTER

Pulling; Braced; Stuck

Softening; Loose; Movement

Natural Wisdom Counseling

#leadsoft

Photos by ShortHorse Studios